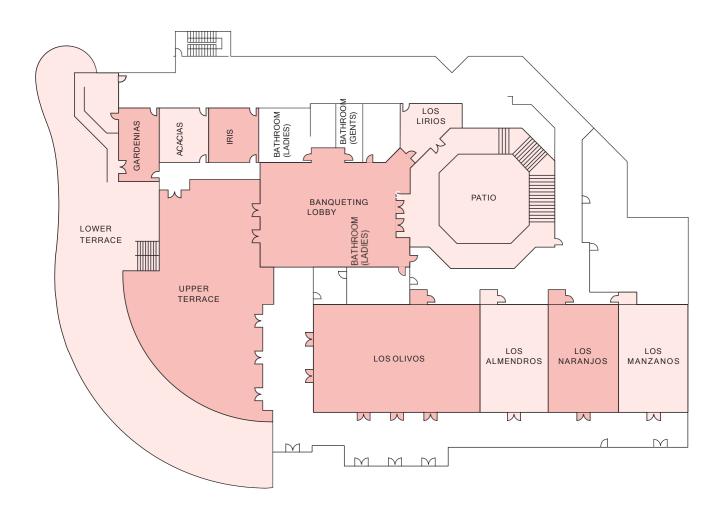

# CAPACITY CHART

| ROOM NAME             | ROOM DIMENSIONS<br>L X W X H | ROOM SIZE<br>M, 2 | BANQUET | RECEPTION | THEATER | CLASSROOM | BOARDROOM | U-SHAPE | HALLOW<br>SQUARE |
|-----------------------|------------------------------|-------------------|---------|-----------|---------|-----------|-----------|---------|------------------|
| HOTEL PRÍNCIPE FELIPE |                              |                   |         |           |         |           |           |         |                  |
| GRAN SALÓN            | 40 X 10 X 2,8                | 400               | 360     | 400       | 400     | 300       | -         | -       | -                |
| LOS OLIVOS            | 17,5 X 10 X 2,8              | 175               | 150     | 173       | 175     | 120       | 46        | 60      | 66               |
| LOS ALMENDROS         | 10 X 8 X 2,8                 | 80                | 60      | 85        | 80      | 36        | 36        | 30      | 36               |
| LOS NARANJOS          | 10 X 7 X 2,8                 | 70                | 60      | 80        | 70      | 36        | 36        | 30      | 36               |
| LOS MANZANOS          | 10 X 7,5 X 2,8               | 75                | 60      | 80        | 75      | 36        | 36        | 30      | 36               |
| LAS GARDENIAS         | 4 X 7 X 3                    | 28                | 16      | -         | -       | -         | 16        | -       | -                |
| LAS ACACIAS           | 5 X 5 X 3                    | 25                | 10      | -         | -       | -         | 10        | -       | -                |
| LOS IRIS              | 6 X 5 X 3                    | 30                | 10      | -         | -       | -         | 10        | -       | -                |
| LOS LIRIOS            | 5 X 4 X 3                    | 20                | 12      | -         | -       | -         | 12        | -       | -                |
| BANQUETING LOBBY      | 14,5 X 6,5 X 3,5             | 94                | 90      | 150       | -       | -         | 36        | 36      | 42               |
| UPPER TERRACE         | 25 X 10,2                    | 255               | 110     | 150       | -       | -         | 36        | -       | -                |
| LOWER TERRACE         | 30,5 X 12                    | 366               | 140     | 250       | -       | -         | 36        | -       | -                |

# FLOOR PLANT